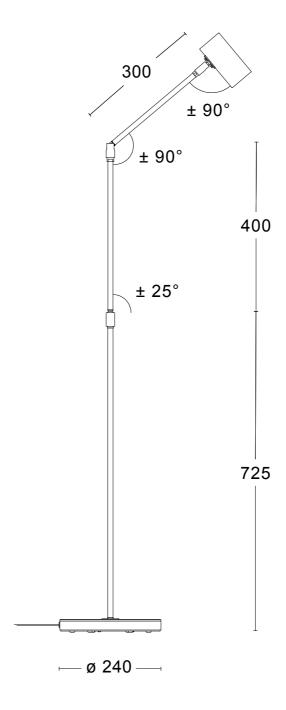

## Minipoint

Minipoint is a series that combines form and function in the best possible way. Its slender lines create a chic, sleek silhouette, and its fully directional light is optimised for reading.



## Specifications

## **TECHNICAL SPECIFICATION**

Designer Studio Construction & Bergboms

Electrical data Class II IP20 230V

Description Double swivel joints offer full adjustability in both shade and

frame.

Connection 2 m cable, plug included

Lightsource 1x LED GU10 2700K 350lm CRI>90 (Included)

Socket GU10

Weight 9 kg

Volume 0.19 m<sup>3</sup>

**ARTICLE NO. & PRICE** 

GX225-01-G White RAL 9016

GX225-15-G Black RAL 9005

GX225-20-G Chrome

## **Dimensions**