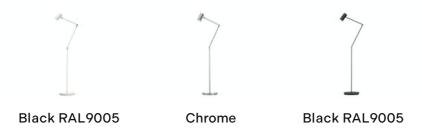

Lightsource 1x LED GU10 2700K 350lm CRI>90 (Included)

Socket GU10

Weight 9 kg

Volume 0.19 m<sup>3</sup>

**ARTICLE NO. & PRICE** 

GX225-01-G White RAL 9016

GX225-15-G Black RAL 9005

GX225-20-G Chrome