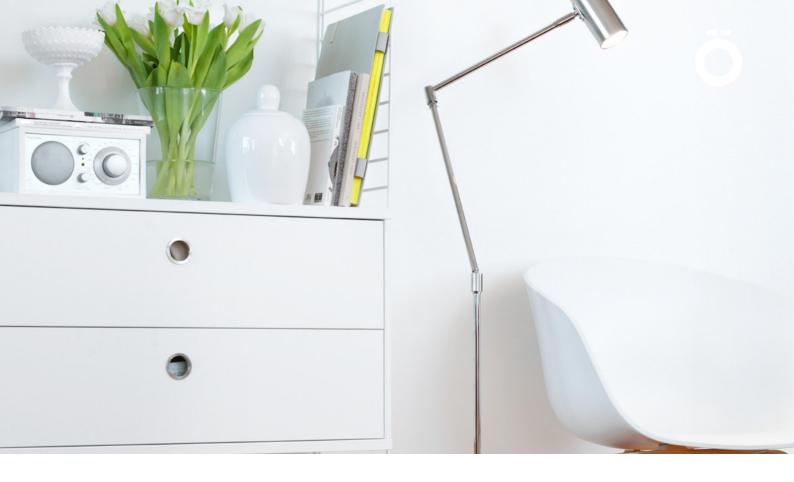

## Minipoint

Minipoint is a series that combines form and function in the best possible way. Its slender lines create a chic, sleek silhouette, and its fully directional light is optimised for reading.