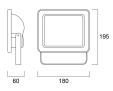

#### **Product features**

 LED floodlight, IP65, 2100 Lm, 26 W, 3000K, beam angle 100°, black aluminium die-cast body, 60 mm x 180 mm x 195 mm, 30000 hours lifetime.

### **TECHNICAL DRAWINGS**