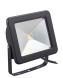

## Start Flood LED START FLOOD LED 2100LM 26W 3000K 0047822

#### **Product features**

 LED floodlight, IP65, 2100 Lm, 26 W, 3000K, beam angle 100°, black aluminium die-cast body, 60 mm x 180 mm x 195 mm, 30000 hours lifetime.

### PRODUCT OVERVIEW

| Product name                    | START FLOOD LED 2100LM 26W 3000K |
|---------------------------------|----------------------------------|
| Technology                      | LED                              |
| Housing                         | Aluminium                        |
| Mount                           | Wall surface mounted             |
| Environment                     | External                         |
| General application             | Residential & Consumer           |
| ETIM Class                      | EC001744                         |
| E-number FI                     | 4579150                          |
| E-number SE                     | 7764798                          |
| Warranty                        | 3 years                          |
| Fixture luminous flux (lm)      | 2100                             |
| Luminaire efficacy (lm/W)       | 81                               |
| LOR (%)                         | 100                              |
| Colour temperature (K)          | 3000                             |
| Light colour                    | Warm White                       |
| CRI (Ra)                        | 80                               |
| Colour Variation Initial (SDCM) | SDCM6                            |
| Beam Angle (°)                  | 100                              |
| Glare control                   | < 27                             |
| Photobiological Risk Group      | RG1                              |
| Total power consumption (W)     | 26                               |
| Electrical protection           | Class I                          |
| Control gear type               | LED driver constant current      |
| Dimmable                        | No                               |
| LED Flickering Rate             | Medium (21% - 40%)               |
| Housing colour                  | RAL 7021 - Black grey            |
| IP rating                       | IP65                             |
| IK rating                       | IK07                             |
| Product EAN number              | 5410288478227                    |