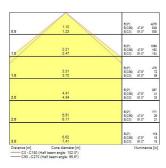

|
| Photobiological Risk Group      | RG1                              |
| Total power consumption (W)     | 26                               |
| Electrical protection           | Class I                          |
| Control gear type               | LED driver constant current      |
| Dimmable                        | No                               |
| LED Flickering Rate             | Medium (21% - 40%)               |
| Housing colour                  | RAL 7021 - Black grey            |
| IP rating                       | IP65                             |
| IK rating                       | IK07                             |
| Product EAN number              | 5410288478227                    |

### **PHOTOMETRY**



# Start Flood LED START FLOOD LED 2100LM 26W 3000K 0047822





### **TECHNICAL DRAWINGS**