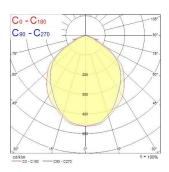

|
| Photobiological Risk Group      | RG1                              |
| Total power consumption (W)     | 26                               |
| Electrical protection           | Class I                          |
| Control gear type               | LED driver constant current      |
| Dimmable                        | No                               |
| LED Flickering Rate             | Medium (21% - 40%)               |
| Housing colour                  | RAL 7021 - Black grey            |
| IP rating                       | IP65                             |
| IK rating                       | IK07                             |
| Product EAN number              | 5410288478227                    |

### **PHOTOMETRY**



# Start Flood LED START FLOOD LED 2100LM 26W 3000K 0047822





### **TECHNICAL DRAWINGS**