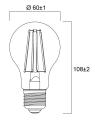

|
| Light colour                    | Cool White                           |
| CRI (Ra)                        | 80                                   |
| Colour Variation Initial (SDCM) | SDCM6                                |
| Photobiological Risk Group      | RG1                                  |
| Wattage (W)                     | 7                                    |
| Product Voltage (V)             | 230                                  |
| Dimmable                        | No                                   |
| Average life (Nominal) (h)      | 15000                                |
| Product EAN number              | 5410288293295                        |

#### **PHOTOMETRY**



# ToLEDo Retro GLS ToLEDo RT GLS V5 CL 806LM 840 E27 SL 0029329



### **TECHNICAL DRAWINGS**