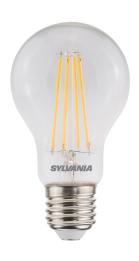

## ToLEDo Retro GLS ToLEDo RT GLS V5 CL 806LM 840 E27 SL 0029329

#### **Product features**

- Perfect for decorative and general lighting applications and creates a warm ambiance similar to traditional lamps
- Same look, size and functionality as incandescent lamps
- Omni-directional light distribution
- Suitable replacement for incandescent and halogen lamps
- Gives same sparkling light effect as incandescent lamp
- Dimensionally identical to incandescent lamps fits all fixtures
- Environment friendly no mercury and lower CO2 emissions

#### PRODUCT OVERVIEW

| Product name                    | ToLEDo RT GLS V5 CL 806LM 840 E27 SL |
|---------------------------------|--------------------------------------|
| Technology                      | LED                                  |
| Watt (Rated) (W)                | 7                                    |
| Туре                            | LED exchangeable                     |
| Cap/Base                        | E27                                  |
| Fixture rating                  | Open                                 |
| General application             | Hospitality, Residential & Consumer  |
| ETIM Class                      | EC001959                             |
| E-number FI                     | 4740910                              |
| Warranty                        | 3 years                              |
| Luminous flux (Im)              | 806                                  |
| Colour temperature (K)          | 4000                                 |
| Light colour                    | Cool White                           |
| CRI (Ra)                        | 80                                   |
| Colour Variation Initial (SDCM) | SDCM6                                |
| Photobiological Risk Group      | RG1                                  |
| Wattage (W)                     | 7                                    |
| Product Voltage (V)             | 230                                  |
| Dimmable                        | No                                   |
| Average life (Nominal) (h)      | 15000                                |
| Product EAN number              | 5410288293295                        |