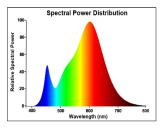

gle (°)                  | 36                                                               |
| Photobiological Risk Group      | RG1                                                              |
| Wattage (W)                     | 7.2                                                              |
| Product Voltage (V)             | 230                                                              |
| Dimmable                        | Yes                                                              |
| Average life (Nominal) (h)      | 25000                                                            |
| Product EAN number              | 5410288291963                                                    |

### **PHOTOMETRY**



# RefLED PAR20 RefLED Retro PAR20 V2 DIM 540L 830 36 SL 0029196



## **TECHNICAL DRAWINGS**