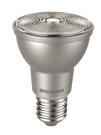

# RefLED PAR20 RefLED Retro PAR20 V2 DIM 540L 830 36 SL 0029196

#### **Product features**

- High performance LED PAR20 lamp with the same look and feel of traditional PAR lamps
- Glass construction means no colours clashing between the lamp and fixture
- Reduced visible heatsink from the front
- Mercury-free solution
- Lower maintenance cost
- Lifetime: up to 25,000 hours
- High lumen efficacy
- Dimmable with approved dimmers\*
- 3 year warranty
- Suitable for general lighting and accent lighting for hotels, restaurants, bars, lobbies, corridors and