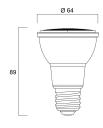

|
| Photobiological Risk Group      | RG1                                                              |
| Wattage (W)                     | 7.2                                                              |
| Product Voltage (V)             | 230                                                              |
| Dimmable                        | Yes                                                              |
| Average life (Nominal) (h)      | 25000                                                            |
| Product EAN number              | 5410288291963                                                    |

### **PHOTOMETRY**



# RefLED PAR20 RefLED Retro PAR20 V2 DIM 540L 830 36 SL 0029196



## **TECHNICAL DRAWINGS**