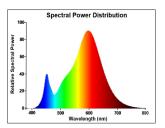

|
| CRI (Ra)                        | 80                                     |
| Colour Variation Initial (SDCM) | SDCM6                                  |
| Photobiological Risk Group      | RG1                                    |
| Wattage (W)                     | 8                                      |
| Product Voltage (V)             | 230                                    |
| Dimmable                        | No                                     |
| Average life (Nominal) (h)      | 15000                                  |
| Product EAN number              | 5410288295459                          |
|                                 |                                        |

#### **PHOTOMETRY**



# ToLEDo Retro G120 ToLEDo RT G120 V5 CL 1055LM 827 E27 SL 0029545



### **TECHNICAL DRAWINGS**