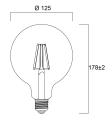

| 80                                     |
| Colour Variation Initial (SDCM) | SDCM6                                  |
| Photobiological Risk Group      | RG1                                    |
| Wattage (W)                     | 8                                      |
| Product Voltage (V)             | 230                                    |
| Dimmable                        | No                                     |
| Average life (Nominal) (h)      | 15000                                  |
| Product EAN number              | 5410288295459                          |
|                                 |                                        |

#### **PHOTOMETRY**



# ToLEDo Retro G120 ToLEDo RT G120 V5 CL 1055LM 827 E27 SL 0029545



### **TECHNICAL DRAWINGS**