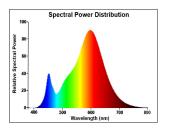

|
| Colour Variation Initial (SDCM) | SDCM6                                       |
| Photobiological Risk Group      | RG1                                         |
| Wattage (W)                     | 4.5                                         |
| Product Voltage (V)             | 230                                         |
| Dimmable                        | Yes                                         |
| Average life (Nominal) (h)      | 15000                                       |
| Product EAN number              | 5410288293431                               |
|                                 |                                             |



## ToLEDo Retro Candle Dimmable *ToLEDo RT Candle V5 CL DIM 470LM 827 B22 SL* 0029343

### PHOTOMETRY



#### **TECHNICAL DRAWINGS**