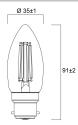

|
| Colour Variation Initial (SDCM) | SDCM6                                       |
| Photobiological Risk Group      | RG1                                         |
| Wattage (W)                     | 4.5                                         |
| Product Voltage (V)             | 230                                         |
| Dimmable                        | Yes                                         |
| Average life (Nominal) (h)      | 15000                                       |
| Product EAN number              | 5410288293431                               |
|                                 |                                             |



## ToLEDo Retro Candle Dimmable *ToLEDo RT Candle V5 CL DIM 470LM 827 B22 SL* 0029343

### PHOTOMETRY



#### **TECHNICAL DRAWINGS**