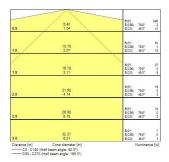

|
| Luminous flux (emergency) (lm)  | 219                                    |
| Product Voltage (V)             | 230                                    |
| Electrical protection           | Class II                               |
| Housing colour                  | RAL 9016 - Traffic white / Bezel       |
| IP rating                       | IP20                                   |
| IK rating                       | IK07                                   |
| Product EAN number              | 5025768594634                          |
| Luminous flux (emergency) (lm)  | 219                                    |
|                                 |                                        |

#### **PHOTOMETRY**

# RouteLED 2 ROUTELED II CORRIDOR DALI 2059463





#### **TECHNICAL DRAWINGS**