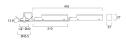

|
| Luminous flux (emergency) (lm)  | 219                                    |
| Product Voltage (V)             | 230                                    |
| Electrical protection           | Class II                               |
| Housing colour                  | RAL 9016 - Traffic white / Bezel       |
| IP rating                       | IP20                                   |
| IK rating                       | IK07                                   |
| Product EAN number              | 5025768594634                          |
| Luminous flux (emergency) (lm)  | 219                                    |
|                                 |                                        |

#### **PHOTOMETRY**

# RouteLED 2 ROUTELED II CORRIDOR DALI 2059463





#### **TECHNICAL DRAWINGS**