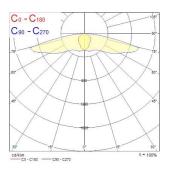

|
| Luminous flux (emergency) (lm)  | 219                                    |
| Product Voltage (V)             | 230                                    |
| Electrical protection           | Class II                               |
| Housing colour                  | RAL 9016 - Traffic white / Bezel       |
| IP rating                       | IP20                                   |
| IK rating                       | IK07                                   |
| Product EAN number              | 5025768594634                          |
| Luminous flux (emergency) (lm)  | 219                                    |
|                                 |                                        |

#### **PHOTOMETRY**

# RouteLED 2 ROUTELED II CORRIDOR DALI 2059463





#### **TECHNICAL DRAWINGS**