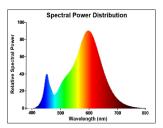

|
| EC001959                                  |
| 4740905                                   |
| 3 years                                   |
| 1521                                      |
| 2700                                      |
| Homelight                                 |
| 80                                        |
| SDCM6                                     |
| RG1                                       |
| 11.2                                      |
| 230                                       |
| Yes                                       |
| 15000                                     |
| 5410288293202                             |
|                                           |

#### **PHOTOMETRY**



# ToLEDo Retro GLS Dimmable ToLEDo RT GLS V5 ST DIM 1521LM 827 E27 SL 0029320



### **TECHNICAL DRAWINGS**