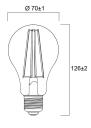

|
| 4740905                                   |
| 3 years                                   |
| 1521                                      |
| 2700                                      |
| Homelight                                 |
| 80                                        |
| SDCM6                                     |
| RG1                                       |
| 11.2                                      |
| 230                                       |
| Yes                                       |
| 15000                                     |
| 5410288293202                             |
|                                           |

#### **PHOTOMETRY**



# ToLEDo Retro GLS Dimmable ToLEDo RT GLS V5 ST DIM 1521LM 827 E27 SL 0029320



### **TECHNICAL DRAWINGS**