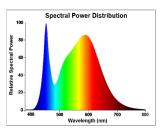

| Cool White                          |
| CRI (Ra)                        | 80                                  |
| Colour Variation Initial (SDCM) | SDCM6                               |
| Photobiological Risk Group      | RG0                                 |
| Wattage (W)                     | 8.0                                 |
| Product Voltage (V)             | 230                                 |
| Dimmable                        | No                                  |
| Average life (Nominal) (h)      | 15000                               |
| Product EAN number              | 5410288295626                       |
|                                 |                                     |

#### **PHOTOMETRY**



# ToLEDo Stick ToLEDo Stick V4 850LM 840 E27 SL 0029562



### **TECHNICAL DRAWINGS**