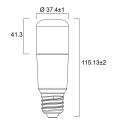

|
| CRI (Ra)                        | 80                                  |
| Colour Variation Initial (SDCM) | SDCM6                               |
| Photobiological Risk Group      | RG0                                 |
| Wattage (W)                     | 8.0                                 |
| Product Voltage (V)             | 230                                 |
| Dimmable                        | No                                  |
| Average life (Nominal) (h)      | 15000                               |
| Product EAN number              | 5410288295626                       |
|                                 |                                     |

#### **PHOTOMETRY**



# ToLEDo Stick ToLEDo Stick V4 850LM 840 E27 SL 0029562



### **TECHNICAL DRAWINGS**