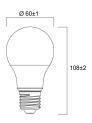

|
| CRI (Ra)                        | 80                                  |
| Colour Variation Initial (SDCM) | SDCM6                               |
| Photobiological Risk Group      | RG0                                 |
| Wattage (W)                     | 8                                   |
| Product Voltage (V)             | 230                                 |
| Dimmable                        | No                                  |
| Average life (Nominal) (h)      | 15000                               |
| Product EAN number              | 5410288295794                       |
|                                 |                                     |

## PHOTOMETRY



ToLEDo GLS *ToLEDo GLS V7 806LM 827 B22 SL* **0029579** 



## **TECHNICAL DRAWINGS**