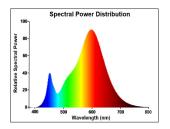

| Homelight                           |
| CRI (Ra)                        | 80                                  |
| Colour Variation Initial (SDCM) | SDCM6                               |
| Photobiological Risk Group      | RG0                                 |
| Wattage (W)                     | 8                                   |
| Product Voltage (V)             | 230                                 |
| Dimmable                        | No                                  |
| Average life (Nominal) (h)      | 15000                               |
| Product EAN number              | 5410288295794                       |
|                                 |                                     |

## PHOTOMETRY



ToLEDo GLS *ToLEDo GLS V7 806LM 827 B22 SL* **0029579** 



## **TECHNICAL DRAWINGS**