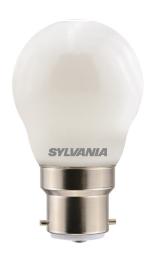

## ToLEDo Retro Ball Satin ToLEDo RT Ball V5 ST 470LM 827 B22 SL 0029535

#### **Product features**

- Perfect for decorative and general lighting applications and creates a warm ambience similar to traditional lamps
- The versatile  $\dot{\text{ToLEDo}}$  Retro ball range is the ideal replacement for halogen and incandescent lamps and perfect for chandeliers and decorative applications
- Same look, size and functionality as incandescent lamps
- Omni-directional light distribution
- Gives same sparkling light effect as the incandescent lamp
- Dimensionally identical to incandescent lamps fits all fixtures
- Environment-friendly no mercury and lower CO2 emissions