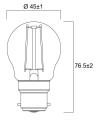

our                    | Homelight                             |
| CRI (Ra)                        | 80                                    |
| Colour Variation Initial (SDCM) | SDCM6                                 |
| Photobiological Risk Group      | RG1                                   |
| Wattage (W)                     | 4.5                                   |
| Product Voltage (V)             | 230                                   |
| Dimmable                        | No                                    |
| Average life (Nominal) (h)      | 15000                                 |
| Product EAN number              | 5410288295350                         |

#### **PHOTOMETRY**



# ToLEDo Retro Ball Satin ToLEDo RT Ball V5 ST 470LM 827 B22 SL 0029535



### **TECHNICAL DRAWINGS**