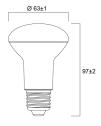

|
| 4741089                               |
| 3 years                               |
| 630                                   |
| 4000                                  |
| Cool White                            |
| 80                                    |
| SDCM6                                 |
| 6                                     |
| 120                                   |
| RG1                                   |
| 7                                     |
| 230                                   |
| No                                    |
| 15000                                 |
| 5410288292090                         |
|                                       |

#### **PHOTOMETRY**



# RefLED R63 RefLED R63 V4 630LM 840 E27 SL 0029209



### **TECHNICAL DRAWINGS**