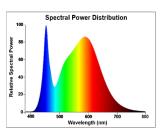

umer   |
| EC001959                              |
| 4741089                               |
| 3 years                               |
| 630                                   |
| 4000                                  |
| Cool White                            |
| 80                                    |
| SDCM6                                 |
| 6                                     |
| 120                                   |
| RG1                                   |
| 7                                     |
| 230                                   |
| No                                    |
| 15000                                 |
| 5410288292090                         |
|                                       |

#### **PHOTOMETRY**



# RefLED R63 RefLED R63 V4 630LM 840 E27 SL 0029209



### **TECHNICAL DRAWINGS**