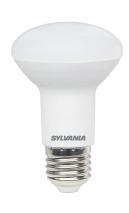

## RefLED R63 RefLED R63 V4 630LM 840 E27 SL 0029209

#### **Product features**

- Energy efficient LED alternative for traditional incandescent and halogen blown reflector lamp
- Modern construction and attractive design
- Mercury free solution
- Long average rated lifetime: 15,000 hours
- Lower maintenance cost compared to traditional lamps
- Non-dimmable
- 3 years warranty
- Perfect for general lighting applications: residential lighting, down lights, hotels, hotels, restaurants, bars, lobbies, corridors, halls, etc