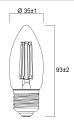

| <b>CRI (Ra)</b> 80                  |                                          |
| Colour Variation Initial (SDCM) SDC | CM6                                      |
| Photobiological Risk Group RG       | 1                                        |
| Wattage (W) 4.5                     |                                          |
| Product Voltage (V) 230             |                                          |
| Dimmable Yes                        |                                          |
| Average life (Nominal) (h) 150      | 00                                       |
| Product EAN number 541              | 0288293660                               |



## ToLEDo Retro Candle Dimmable ToLEDo RT Candle V5 CL DIM 470LM 827 E27 SL 0029366

### PHOTOMETRY



#### **TECHNICAL DRAWINGS**