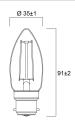

| 80                                      |
| Colour Variation Initial (SDCM) | SDCM6                                   |
| Photobiological Risk Group      | RG1                                     |
| Wattage (W)                     | 2.5                                     |
| Product Voltage (V)             | 230                                     |
| Dimmable                        | No                                      |
| Average life (Nominal) (h)      | 15000                                   |
| Product EAN number              | 5410288293707                           |
|                                 |                                         |



## ToLEDo Retro Candle *ToLEDo RT Candle V5 CL 250LM 827 B22 SL* 0029370

## PHOTOMETRY



### **TECHNICAL DRAWINGS**