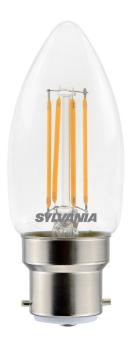

## **ToLEDo Retro Candle** ToLEDo RT Candle V5 CL 470LM 827 B22 SL

0029372

#### **Product features**

- Perfect for decorative and general lighting applications and creates a warm ambience similar to traditional lamps
- The versatile ToLEDo Retro Candle range is the ideal replacement for halogen and incandescent lamps and perfect for chandeliers and decorative applications
- Same look, size and functionality as incandescent lamps
- Omni-directional light distribution
- Gives same sparkling light effect as the incandescent lamp
- Dimensionally identical to incandescent lamps fits all fixtures
- Environment-friendly no mercury and lower CO2 emissions

### PRODUCT OVERVIEW

| Product name                    | ToLEDo RT Candle V5 CL 470LM 827 B22 SL |
|---------------------------------|-----------------------------------------|
| Technology                      | LED                                     |
| Watt (Rated) (W)                | 4.5                                     |
| Туре                            | LED exchangeable                        |
| Cap/Base                        | B22                                     |
| Fixture rating                  | Open                                    |
| General application             | Hospitality, Residential & Consumer     |
| ETIM Class                      | EC001959                                |
| Warranty                        | 3 years                                 |
| Luminous flux (Im)              | 470                                     |
| Colour temperature (K)          | 2700                                    |
| Light colour                    | Homelight                               |
| CRI (Ra)                        | 80                                      |
| Colour Variation Initial (SDCM) | SDCM6                                   |
| Photobiological Risk Group      | RG1                                     |
| Wattage (W)                     | 4.5                                     |
| Product Voltage (V)             | 230                                     |
| Dimmable                        | No                                      |
| Average life (Nominal) (h)      | 15000                                   |
| Product EAN number              | 5410288293721                           |
|                                 |                                         |