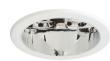

#### **Product features**

Circular LED downlight with up to 114lm/W efficacy and 2,400 luminaire lumen output. Innovative easy installation system allows for a rapid, single point installation. For 150mm cut outs. IP44 or UGR<19 compliant with additional accessories. 3 hour emergency and surface mounted versions available. Plus3 version includes Wieland GST connector.

### PRODUCT OVERVIEW

| Product name                | Insaver LED II 150 Low Output WW 1-10 E3 |
|-----------------------------|------------------------------------------|
| Technology                  | LED                                      |
| Housing                     | AGC (advanced graphite composite)        |
| Mount                       | Ceiling recessed mounting                |
| Environment                 | Internal                                 |
| General application         | Office                                   |
| ETIM Class                  | EC001744                                 |
| Warranty                    | 5 years                                  |
| Fixture luminous flux (lm)  | 1650                                     |
| Luminaire efficacy (lm/W)   | 97                                       |
| LOR (%)                     | 100                                      |
| Colour temperature (K)      | 3000                                     |
| CRI (Ra)                    | 80                                       |
| Colour Consistency (SDCM)   | 3                                        |
| Beam Angle (°)              | 76                                       |
| Glare control               | < 19                                     |
| Photobiological Risk Group  | RG1                                      |
| Total power consumption (W) | 17                                       |
| Electrical protection       | Class II                                 |
| Control gear type           | Electronic ballast                       |
| Dimmable                    | Yes                                      |
| Housing colour              | White                                    |
| IP rating                   | IP23                                     |
| IK rating                   | IK02                                     |
| Product EAN number          | 8711971981107                            |
|                             |                                          |