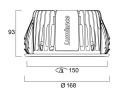

Total power consumption (W) | 17                                       |
| Electrical protection       | Class II                                 |
| Control gear type           | Electronic ballast                       |
| Dimmable                    | Yes                                      |
| Housing colour              | White                                    |
| IP rating                   | IP23                                     |
| IK rating                   | IK02                                     |
| Product EAN number          | 8711971981107                            |
|                             |                                          |

#### **PHOTOMETRY**



# Insaver LED II 150 Insaver LED II 150 Low Output WW 1-10 E3 3098110



#### **TECHNICAL DRAWINGS**