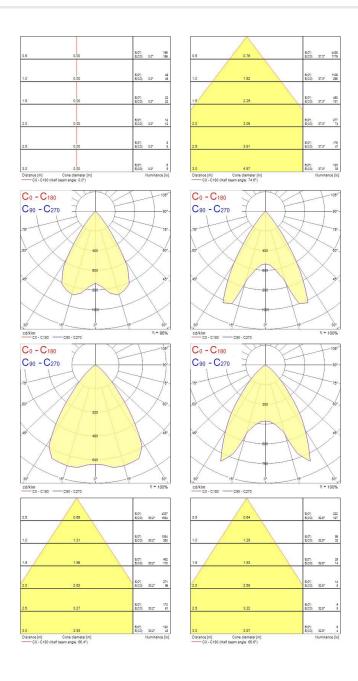

|
| Total power consumption (W) | 17                                       |
| Electrical protection       | Class II                                 |
| Control gear type           | Electronic ballast                       |
| Dimmable                    | Yes                                      |
| Housing colour              | White                                    |
| IP rating                   | IP23                                     |
| IK rating                   | IK02                                     |
| Product EAN number          | 8711971981107                            |
|                             |                                          |

#### **PHOTOMETRY**



# Insaver LED II 150 Insaver LED II 150 Low Output WW 1-10 E3 3098110



#### **TECHNICAL DRAWINGS**