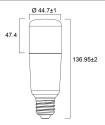

|
| Light colour                    | Daylight                            |
| CRI (Ra)                        | 80                                  |
| Colour Variation Initial (SDCM) | SDCM6                               |
| Photobiological Risk Group      | RG0                                 |
| Wattage (W)                     | 14.0                                |
| Product Voltage (V)             | 230                                 |
| Dimmable                        | No                                  |
| Average life (Nominal) (h)      | 15000                               |
| Product EAN number              | 5410288295695                       |

## PHOTOMETRY



ToLEDo Stick *ToLEDo Stick V4 1600LM 865 E27 SL* 0029569



## **TECHNICAL DRAWINGS**