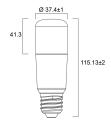

|
| CRI (Ra)                        | 80                                  |
| Colour Variation Initial (SDCM) | SDCM6                               |
| Photobiological Risk Group      | RG0                                 |
| Wattage (W)                     | 8.0                                 |
| Product Voltage (V)             | 230                                 |
| Dimmable                        | No                                  |
| Average life (Nominal) (h)      | 15000                               |
| Product EAN number              | 5410288295633                       |
|                                 |                                     |

#### **PHOTOMETRY**



# ToLEDo Stick ToLEDo Stick V4 850LM 865 E27 SL 0029563



### **TECHNICAL DRAWINGS**