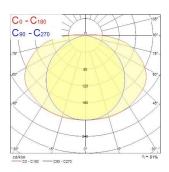

|
| Total power consumption (W) | 15                                |
| Electrical protection       | Class I                           |
| Control gear type           | Electronic ballast                |
| Dimmable                    | No                                |
| Housing colour              | RAL 9016 - Traffic white / Bezel  |
| IP rating                   | IP66                              |
| IK rating                   | IK08                              |
| Product EAN number          | 5410288423005                     |
| Light source included       | 0002761                           |
|                             |                                   |

### **PHOTOMETRY**



# Start Tubular - Electronic Start Tubular IP66 114 EB 840 0042300





## **TECHNICAL DRAWINGS**