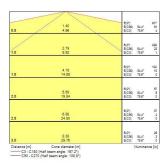

|
| Total power consumption (W) | 15                                |
| Electrical protection       | Class I                           |
| Control gear type           | Electronic ballast                |
| Dimmable                    | No                                |
| Housing colour              | RAL 9016 - Traffic white / Bezel  |
| IP rating                   | IP66                              |
| IK rating                   | IK08                              |
| Product EAN number          | 5410288423005                     |
| Light source included       | 0002761                           |
|                             |                                   |

### **PHOTOMETRY**



# Start Tubular - Electronic Start Tubular IP66 114 EB 840 0042300





## **TECHNICAL DRAWINGS**