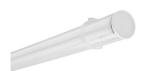

# Start Tubular - Electronic Start Tubular IP66 114 EB 840 0042300

## PRODUCT OVERVIEW

| Product name                | Start Tubular IP66 114 EB 840     |
|-----------------------------|-----------------------------------|
| Technology                  | Fluorescent                       |
| Cap/Base                    | G5                                |
| Housing                     | PC Polycarbonate                  |
| Environment                 | Interior                          |
| General application         | Hospitality, Logistics & Industry |
| ETIM Class                  | EC000109                          |
| Warranty                    | 2 years                           |
| Fixture luminous flux (lm)  | 1140                              |
| Luminaire efficacy (Im/W)   | 76                                |
| LOR (%)                     | 80                                |
| Colour temperature (K)      | 4000                              |
| Light colour                | Neutral White                     |
| CRI (Ra)                    | 85                                |
| Total power consumption (W) | 15                                |
| Electrical protection       | Class I                           |
| Control gear type           | Electronic ballast                |
| Dimmable                    | No                                |
| Housing colour              | RAL 9016 - Traffic white / Bezel  |
| IP rating                   | IP66                              |
| IK rating                   | IK08                              |
| Product EAN number          | 5410288423005                     |
| Light source included       | 0002761                           |
|                             |                                   |