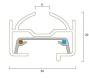

ite |
|---------------------|------------------------------------------------------------|
| Technology          | Accessory                                                  |
| Mount               | Ceiling surface mounting                                   |
| Environment         | Interior                                                   |
| General application | Hospitality, Museums & Galleries, Retail                   |
| ETIM Class          | EC000101                                                   |
| Warranty            | 5 years                                                    |
| Housing colour      | White                                                      |
| Product EAN number  | 5025768360123                                              |

### **TECHNICAL DRAWINGS**